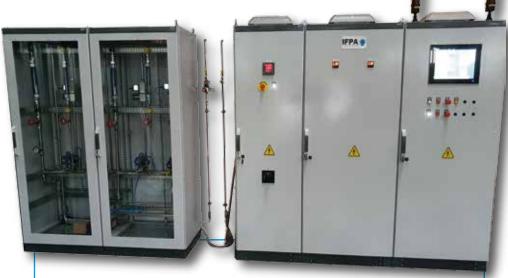

## BELL-TYPE (BATCH) ANNEALING FURNACE

Advanced process technology and automation Real-time O<sub>2</sub> monitoring throughout the entire process Fully automated control system

Frequency converters allow to adaptation depend on gas density and temperature