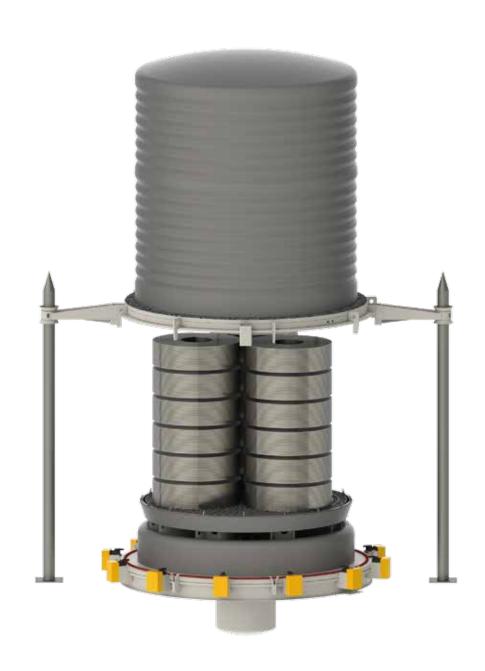

## BELL-TYPE (BATCH) ANNEALING FURNACE

Advanced process technology and automation Real-time O<sub>2</sub> monitoring throughout the entire process Fully automated control system

Frequency converters allow to adaptation depend on gas density and temperature

Excellent temperature uniformity for process atmosphere with special recirculation fan

IFPA's Bell-Type Annealing Furnaces offer advanced process technologies, reliability, high-quality equipment and tailor-made solution to steel, aluminum and copper base material manufacturing industry. Especially for recrystallizing and spheroidizing of coils and soft annealing.

- Hydrogen and nitrogen controlled atmospheres (for low carbon steel : 5 % H2, 95 % N2)
- Heating Systems : Gas or electric
- Minimum gas consumption
- Preheated combustion air
- Quick connections of fluids and gas
- High efficient burner

Corrugated retort to achieve maximum long life

360° surrounded cooling with conical nozzle Optional water spray or external cooling