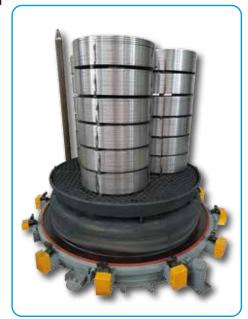

Excellent temperature uniformity for process atmosphere with special recirculation fan

IFPA's Bell-Type Annealing Furnaces offer advanced process technologies, reliability, high-quality equipment and tailor-made solution to steel, aluminum and copper base material manufacturing industry. Especially for recrystallizing and spheroidizing of coils and soft annealing.

- Hydrogen and nitrogen controlled atmospheres (for low carbon steel : 5 % H2, 95 % N2)
- Heating Systems : Gas or electric
- Minimum gas consumption
- Preheated combustion air
- Quick connections of fluids and gas
- High efficient burner