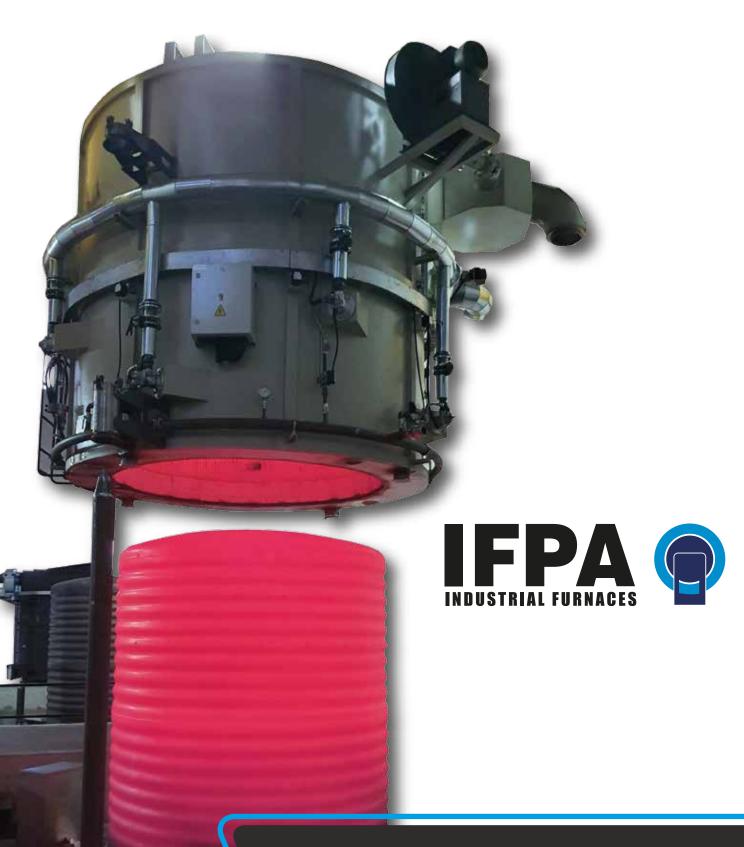

## BELL-TYPE (BATCH) ANNEALING FURNACE

Advanced process technology and automation Real-time O<sub>2</sub> monitoring throughout the entire process Fully automated control system

Frequency converters allow to adaptation depend on gas density and temperature

Excellent temperature uniformity for process atmosphere with special recirculation fan

IFPA's Bell-Type Annealing Furnaces offer advanced process technologies, reliability, high-quality equipment and tailor-made solution to steel, aluminum and copper base material manufacturing industry. Especially for recrystallizing and spheroidizing of coils and soft annealing.

Corrugated retort to achieve maximum long life

360° surrounded cooling with conical nozzle Optional water spray or external cooling