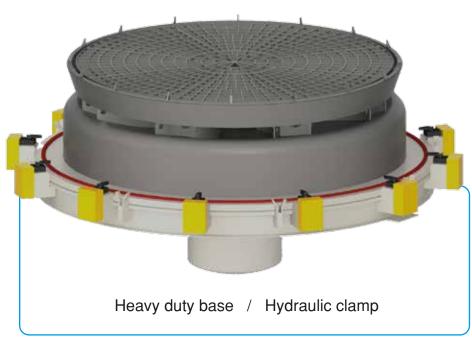

Corrugated retort to achieve maximum long life

360° surrounded cooling with conical nozzle Optional water spray or external cooling