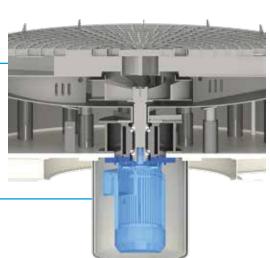

Excellent temperature uniformity for process atmosphere with special recirculation fan

IFPA's Bell-Type Annealing Furnaces offer advanced process technologies, reliability, high-quality equipment and tailor-made solution to steel, aluminum and copper base material manufacturing industry. Especially for recrystallizing and spheroidizing of coils and soft annealing.