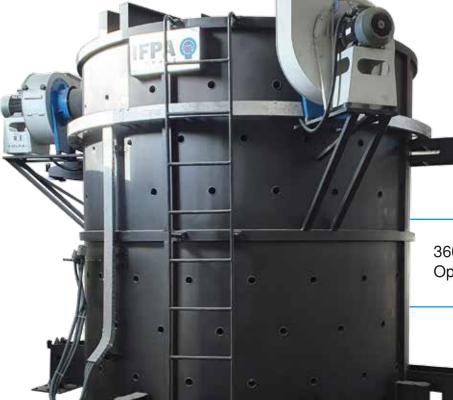

## BELL-TYPE (BATCH) ANNEALING FURNACE

Advanced process technology and automation Real-time O<sub>2</sub> monitoring throughout the entire process Fully automated control system

Frequency converters allow to adaptation depend on gas density and temperature

Excellent temperature uniformity for process atmosphere with special recirculation fan

IFPA's Bell-Type Annealing Furnaces offer advanced process technologies, reliability, high-quality equipment and tailor-made solution to steel, aluminum and copper base material manufacturing industry. Especially for recrystallizing and spheroidizing of coils and soft annealing.

Corrugated retort to achieve maximum long life

360° surrounded cooling with conical nozzle Optional water spray or external cooling