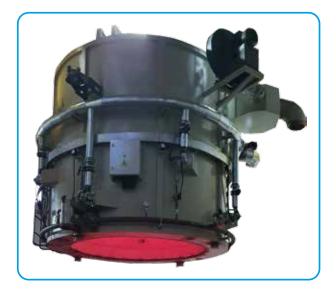

## BELL-TYPE (BATCH) ANNEALING FURNACE

Advanced process technology and automation Real-time O<sub>2</sub> monitoring throughout the entire process Fully automated control system

Frequency converters allow to adaptation depend on gas density and temperature

Excellent temperature uniformity for process atmosphere with special recirculation fan

IFPA's Bell-Type Annealing Furnaces offer advanced process technologies, reliability, high-quality equipment and tailor-made solution to steel, aluminum and copper base material manufacturing industry. Especially for recrystallizing and spheroidizing of coils and soft annealing.

- Hydrogen and nitrogen controlled atmospheres (for low carbon steel : 5 % H2, 95 % N2)
- Heating Systems : Gas or electric
- Minimum gas consumption
- Preheated combustion air
- Quick connections of fluids and gas
- High efficient burner