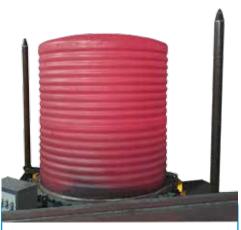

Corrugated retort to achieve maximum long life

360° surrounded cooling with conical nozzle Optional water spray or external cooling